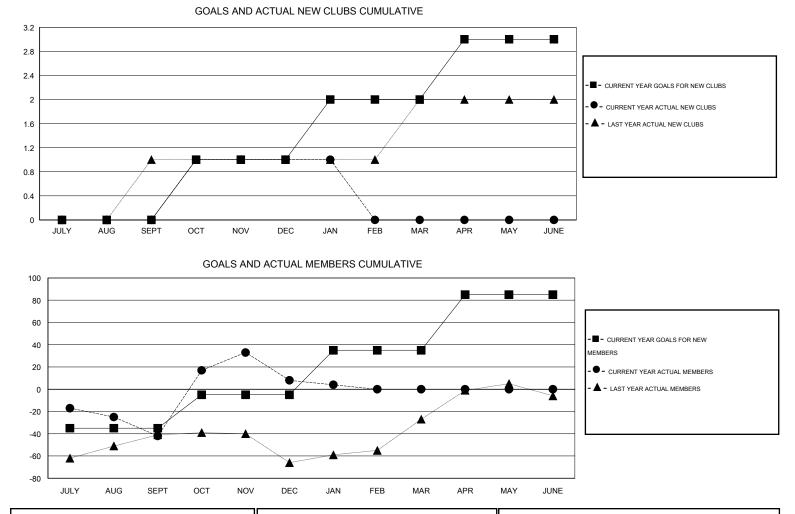

## LOCATION TEXAS

| Clubs<br>RESULTS FOR 2014-2015 |   |   |   |   | Members<br>RESULTS FOR 2014-2015 |     |     |     |     |
|--------------------------------|---|---|---|---|----------------------------------|-----|-----|-----|-----|
|                                |   |   |   |   |                                  |     |     |     |     |
| JULY/AUG/SEPT                  | 0 | 0 | 0 | 0 | JULY/AUG/SEPT                    | -35 | 58  | 100 | -42 |
| OCT/NOV/DEC                    | 1 | 1 | 0 | 1 | OCT/NOV/DEC                      | 30  | 101 | 51  | 50  |
| JAN/FEB/MAR                    | 1 | 0 | 0 | 0 | JAN/FEB/MAR                      | 40  | 39  | 43  | -4  |
| APR/MAY/JUNE                   | 1 | 0 | 0 | 0 | APR/MAY/JUNE                     | 50  | 0   | 0   | 0   |